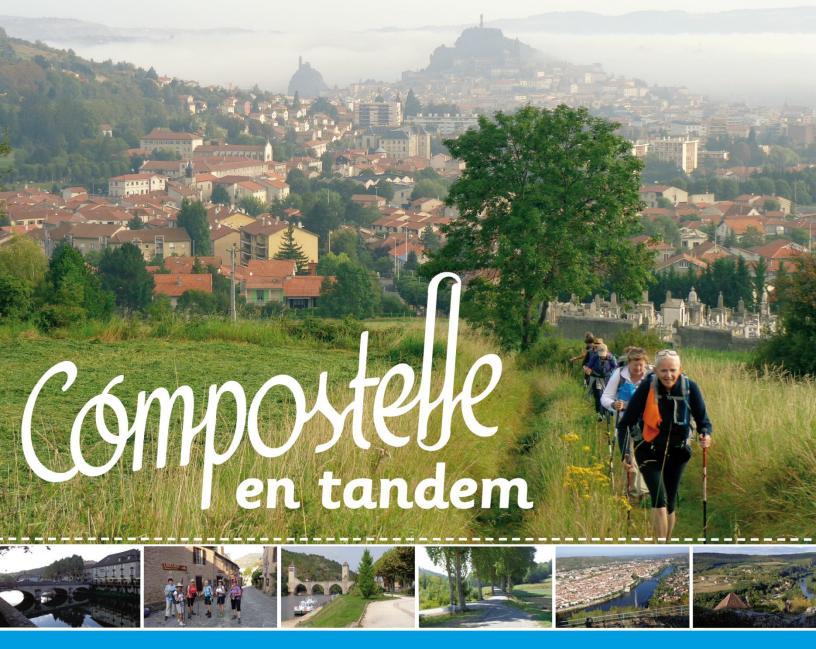

A UNIQUE TRAVEL, A SOLIDARITY CHALLENGE, THE ADVENTURE OF A LIFETIME!

## From 10 to 23 September, 2016 • Limited places!

Compostelle en tandem combines travel, personal growth and philanthropy. Does the thought of raising funds for people with cancer inspire you? Would you like to show your solidarity while fulfilling a personal challenge? If so, Compostelle en tandem is for you!

On this pilgrimage, you will discover beautiful landscapes, charming villages, but most important of all, you will take one of the most meaningful journeys life has to offer – the journey back to self.